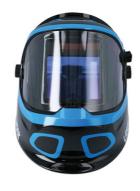

## **Auto Darkening Welding Helmet**

The auto darkening welding helmet is designed to protect from sparks generated from standard welding conditions and also includes UV/IR protection (DIN16) to provide additional protection.

## **Additional Information**

- Dark shade: DIN 5- 9 & 9-13. Dark to clear delay time: 0.1 0.8 sec. Clear to dark switching time: 1/10000 sec. Clear state: DIN 4.
- Suitable for MIG, TIG & arc welding. Includes grinding & cutting functions.
- Power: Solar cells & lithium button cell battery 600mAh. Includes low battery and self-check function. Automatic power on/off.
- Cartridge size: 133 x 114 x 10mm; viewing area: 100 x 83mm.
- CE, UKCA & RoHS compliant. Spare lens cover available please see Laser Part No. 61488.